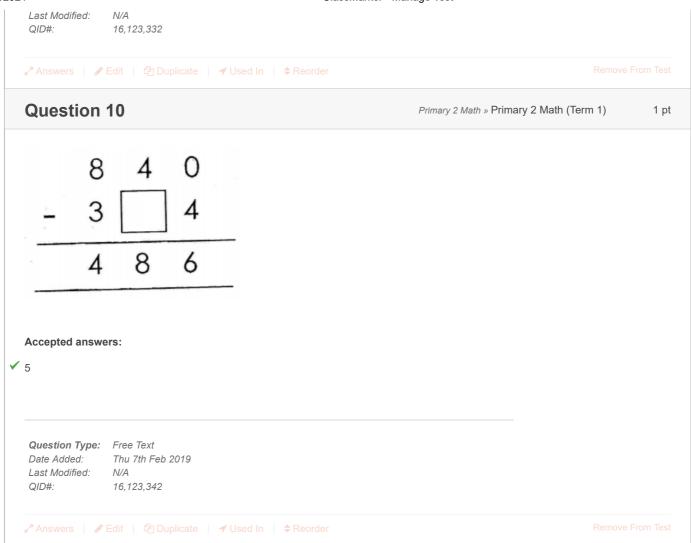

|                                          |      |
| Question Type: Free Text Date Added: Thu 7th Feb 2019 Last Modified: N/A QID#: 16,123,310 |                                          |      |
| ∡*Answers   ✔ Edit   ௴ Duplicate   ✔ Used In   \$ Reorder                                 |                                          |      |
| Question 7                                                                                | Primary 2 Math » Primary 2 Math (Term 1) | 1 pt |
| 10 <b>more</b> than 567 is                                                                |                                          |      |
| Accepted answers:                                                                         |                                          |      |





## www.classmarker.com