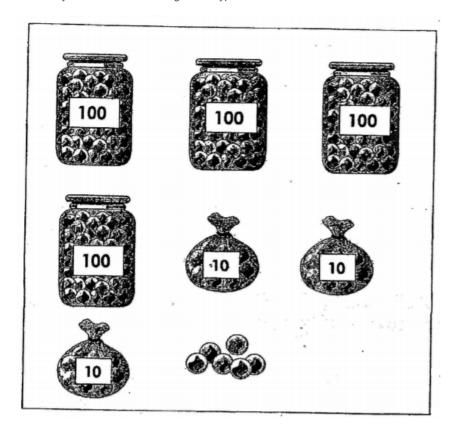

## **Question 1**

Primary 2 Math » Primary 2 Math (Term 1)

1 pt

Read the questions carefully. Write the correct answers (1 mark each)

How many marbles are there altogether? Type the answer in numerical.

Accepted answers:

**✓** 436

Question Type: Free Text Date Added: Thu 7th Feb 2019 Last Modified: Sat 9th Feb 2019 16,123,257 ✓ Answers | ✓ Edit | 🖒 Duplicate | 🗸 Used In | 💠 Reorder **Question 2** Primary 2 Math » Primary 2 Math (Term 1) 1 pt Write in words. 793 Accepted answers: ✓ seven hundred and ninety-three ✓ seven hundred and ninety three Question Type: Free Text Date Added: Thu 7th Feb 2019 Last Modified: N/A QID#: 16,123,274 ✓ Answers | ✓ Edit | 🖒 Duplicate | 🗸 Used In | 💠 Reorder **Question 3** Primary 2 Math » Primary 2 Math (Term 1) 1 pt In 561, the value of the digit 5 is \_\_\_\_ Accepted answers: **✓** 500 Question Type: Free Text Thu 7th Feb 2019 Date Added: Last Modified: N/A QID#: 16,123,283 Answers | 